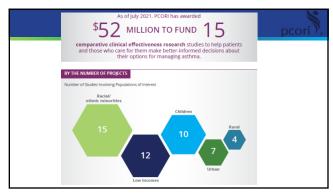

**BACKGROUND** - Asthma prevalence is 100% higher in Hispanic/Latinx (H/L) and 35% higher in African American/Blacks (AA/B) than Caucasians • Both H/Ls and AA/Bs have double the rates of asthma related emergency room visits and hospitalizations as Caucasians and 50% higher rates of re-hospitalization • Puerto Rican's experience 75% - 200% higher death rate due to asthma as Caucasians • This has been difficult to improve