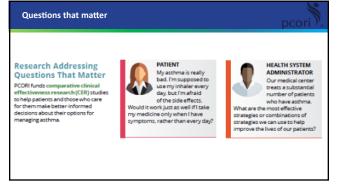

**BACKGROUND** - Asthma prevalence is 100% higher in Hispanic/Latinx (H/L) and 35% higher in African American/Blacks (AA/B) than Caucasians • Both H/Ls and AA/Bs have double the rates of asthma related emergency room visits and hospitalizations as Caucasians and 50% higher rates of re-hospitalization • Puerto Rican's experience 75% - 200% higher death rate due to asthma as Caucasians • This has been difficult to improve