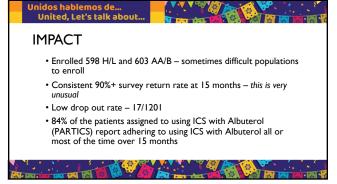

**BACKGROUND** - Asthma prevalence is 100% higher in Hispanic/Latinx (H/L) and 35% higher in African American/Blacks (AA/B) than Caucasians • Both H/Ls and AA/Bs have double the rates of asthma related emergency room visits and hospitalizations as Caucasians and 50% higher rates of re-hospitalization • Puerto Rican's experience 75% - 200% higher death rate due to asthma as Caucasians • This has been difficult to improve