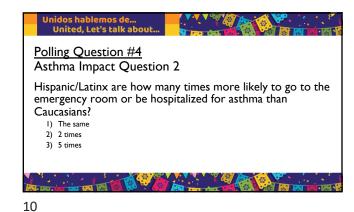

**BACKGROUND** - Asthma prevalence is 100% higher in Hispanic/Latinx (H/L) and 35% higher in African American/Blacks (AA/B) than Caucasians • Both H/Ls and AA/Bs have double the rates of asthma related emergency room visits and hospitalizations as Caucasians and 50% higher rates of re-hospitalization • Puerto Rican's experience 75% - 200% higher death rate due to asthma as Caucasians • This has been difficult to improve