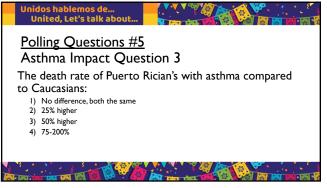

**BACKGROUND** - Asthma prevalence is 100% higher in Hispanic/Latinx (H/L) and 35% higher in African American/Blacks (AA/B) than Caucasians • Both H/Ls and AA/Bs have double the rates of asthma related emergency room visits and hospitalizations as Caucasians and 50% higher rates of re-hospitalization • Puerto Rican's experience 75% - 200% higher death rate due to asthma as Caucasians • This has been difficult to improve