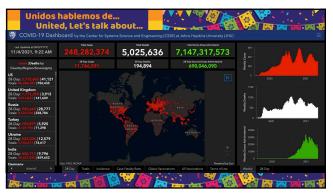

**BACKGROUND** - Asthma prevalence is 100% higher in Hispanic/Latinx (H/L) and 35% higher in African American/Blacks (AA/B) than Caucasians • Both H/Ls and AA/Bs have double the rates of asthma related emergency room visits and hospitalizations as Caucasians and 50% higher rates of re-hospitalization • Puerto Rican's experience 75% - 200% higher death rate due to asthma as Caucasians • This has been difficult to improve