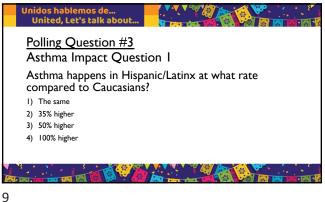

**BACKGROUND** - Asthma prevalence is 100% higher in Hispanic/Latinx (H/L) and 35% higher in African American/Blacks (AA/B) than Caucasians • Both H/Ls and AA/Bs have double the rates of asthma related emergency room visits and hospitalizations as Caucasians and 50% higher rates of re-hospitalization • Puerto Rican's experience 75% - 200% higher death rate due to asthma as Caucasians • This has been difficult to improve