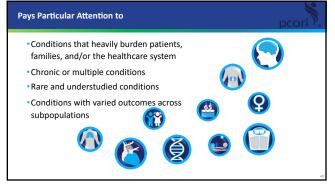

**BACKGROUND** - Asthma prevalence is 100% higher in Hispanic/Latinx (H/L) and 35% higher in African American/Blacks (AA/B) than Caucasians • Both H/Ls and AA/Bs have double the rates of asthma related emergency room visits and hospitalizations as Caucasians and 50% higher rates of re-hospitalization • Puerto Rican's experience 75% - 200% higher death rate due to asthma as Caucasians • This has been difficult to improve